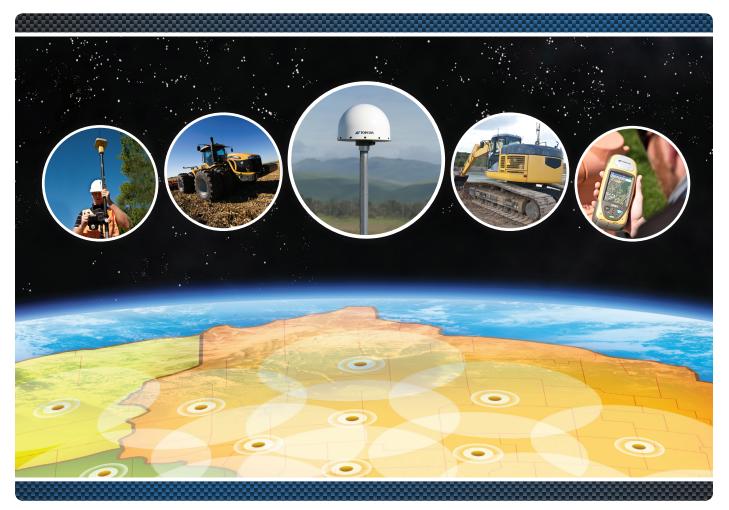

#### What is TopNET live?

TopNET live is a subscription based, Real Time GNSS Reference Network delivering high quality, GPS/GLONASS correction data to rovers used for surveying, construction, GIS mapping and agricultural applications throughout North America. Fully interoperable with all makes of network capable rovers, subscriptions are made easily available through the Topcon website 24/7.

TopNET live is designed to meet the unique needs of our customers by providing a wide range of subscription services. Network RTK (modeled solution), RTK, DGPS, and Agriculture GNSS corrections can be utilized on a quarterly or annual basis.

TopNET live real time networks are powered by Topcon's TopNET GNSS Reference Network management software suite. Topcon directly operates, manages and maintains all segments of the network, from the reference stations in the field to the server and IT infrastructure.

Operating and monitoring all TopNET live reference networks, Topcon Positioning Systems manages subscription services and works closely with our partners providing advice on network design, antenna installation and positioning to insure high quality, professional grade, real time GNSS reference network services.